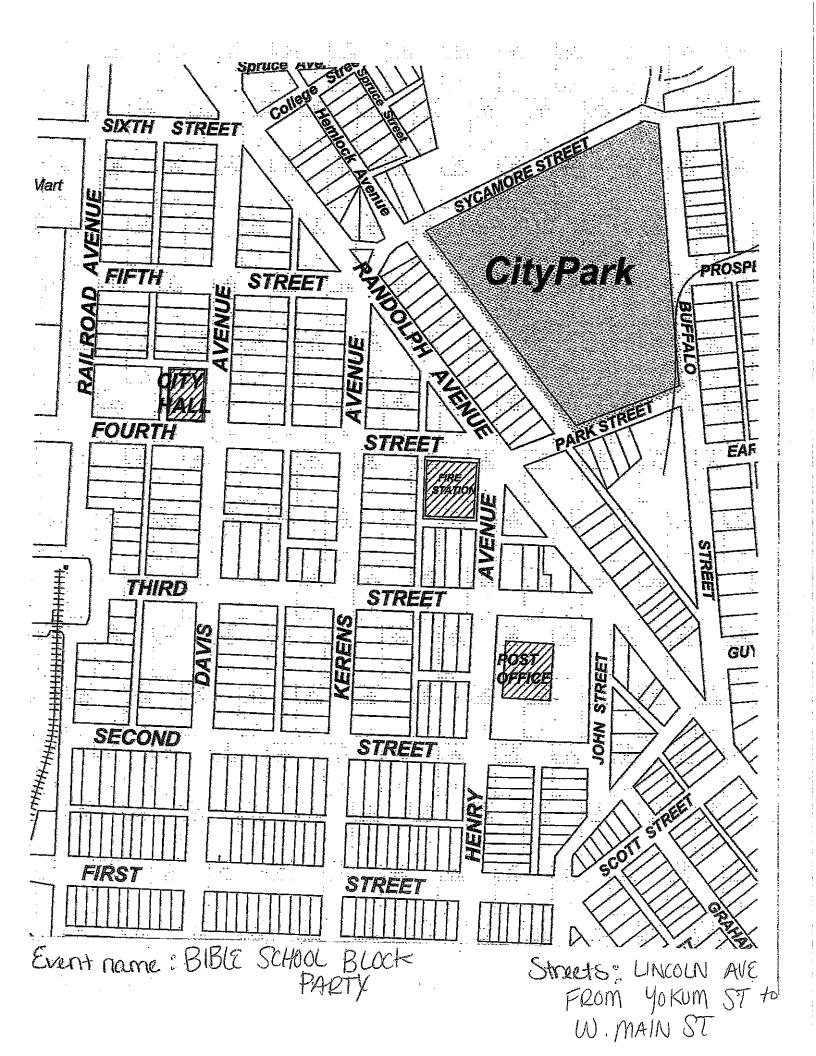

cies   Contingencies   Contingencies   Contingencies   Contingencies   Contingencies   Contingencies   Contingencies   Contingencies   Contingencies   Contingencies   Contingencies   Contingencies   Contingencies   Contingencies   Contingencies   Contingencies   Contingencies   Contingencies   Contingencies   Contingencies   Contingencies   Contingencies   Contingencies   Contingencies   Contingencies   Contingencies   Contingencies   Contingencies   Contingencies   Contingencies   Contingencies   Contingencies   Contingencie |

File this application at the Mayor's Office at least two months in advance of the requested event date to assure full consideration. Approval is subject to any restrictions or changes required by the City Administration, or if necessary for public safety reasons.



### Application to Use or Close City Streets and/or Sidewalks

| Date(s) of Event 7 - 30 - 2022 Time                                                                                                                    | nes From: <u>10:00 a.</u>                                            | To: 17:            | 30 am.                               |
|--------------------------------------------------------------------------------------------------------------------------------------------------------|----------------------------------------------------------------------|--------------------|--------------------------------------|
| Date of Street Closing 7-30-2022 Tim                                                                                                                   | e of Str