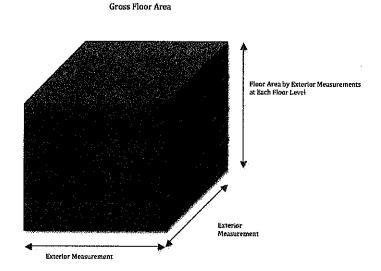

nry, stone, wire, metal, or other manufactured material or combination of materials erected to enclose, screen, or separate an area.

"Flea Market" means a place where any person or group of vendors, whether professional or non-professional, offer for sale, trade, or barter any goods regardless of whether they are new, used, antique, or homemade; and regardless of whether they are offered for sale in open air, buildings, or temporary structures. The term "flea market" also shall not include any business or occupation that has a valid business license or special use permit pertaining to the sale, trade, or barter of goods.

"Floor Area, Gross" means the total area of a building measured by taking the outside dimensions of the building at each floor level intended for occupancy or storage.



"Frontage" means that side of a lot abutting on the street right-of-way or side of a building regarded as the front.

"Front Building Line" means a line parallel to the front lot line to the nearest part of any principle building, including decks, patios, covered porches, steps, and landings exceeding twenty-four (24) square feet, but excluding eaves, overhangs, bay windows, sills, belt courses, cornices, and ornamental features not exceeding two (2) feet in width.

"Freight Terminal" means any premises used by a freight company which is the origin or destination point of goods being transported for the purpose of storing, transferring, loading, and unloading such goods.

"Funeral Home/Mortuary" means a building or part thereon used exclusively for human burial services. Such building ma