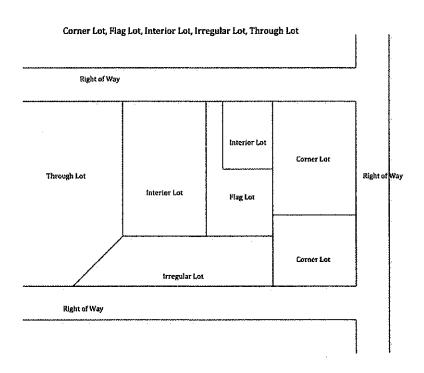

e for public use on the premises to wash or dry clothing, apparel, or other fabric.

"Library" means any premises, building, or part of a building where books, films, maps and other educational materials are kept for reading, reference, and lending by the public.

"Liquor Store" means an establishment operated under the authority of the West Virginia Code, Chapter 60, Article 3A primarily engaged in the retail sale of packaged alcoholic beverages, such as ale, beer, wine, and whiskey, for off-premises consumption.

"Loading Space" means a space or berth available for the loading and unloading of goods from commercial vehicles.

"Lot" means a designated parcel, tract, or area of land established by a plat or otherwise as permitted by law and to be used, developed, or built upon as a unit.



"Lot Area" means the total area within the lot lines of a lot, excluding any public rights-of-way.

"Lot, Corner" means a lot at the junction of and abutting two or more intersecting streets, where the interior angle of intersection is less than one hundred and thirty-five (135) degrees. A lot

abutting a curved street or streets shall be considered a corner lot if the tangents to the curve at the points of intersection of the lot lines with the street intersect at an interior angle of less than one hundred and thirty-five (135) degrees.

"Lot Coverage" means the total area covered, measured from the outside of the exterior walls, by all principal and accessory buildings on a lot, but not including open porches, decks, balconies, and similar features not covered by a roof.

"Lot, Flag" m