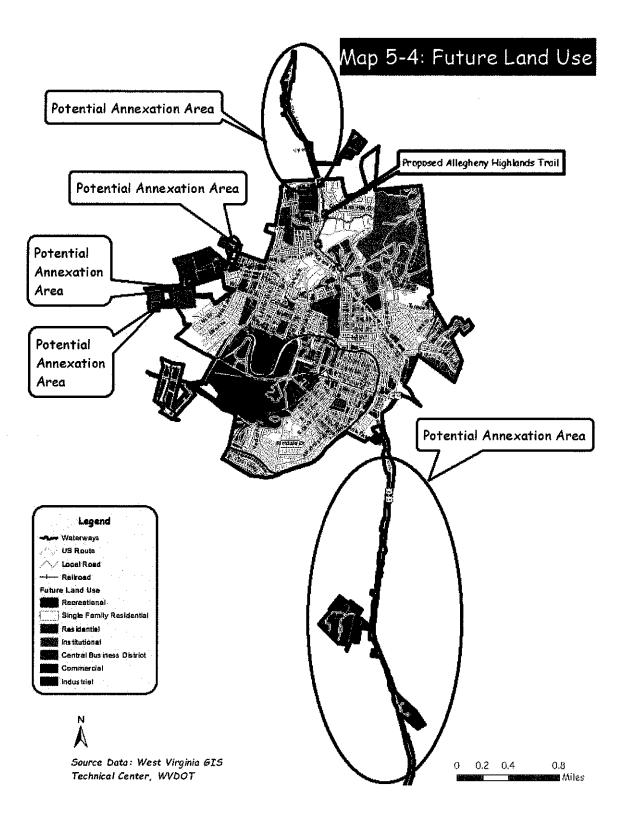

istrict- this classification would allow additional requirements in order to preserve the historical character of the area

Institutional- areas owned by Davis & Elkins College Central Business District Central Business District- intended to provide for small-scale business uses to serve surrounding neighborhoods. Residential uses would allow for a mix of single family and multifamily uses, especially in the second story of commercial buildings.

Commercial- intended to provide for businesses that require larger buildings and would have more of an impact of surrounding uses.

Industrial- intent of this classification is to accommodate industrial uses.

**MODIFY:** Elkins Comprehensive Plan, 2015 Edition, page 5-18 and page 5-23, Replace Future Land Use Map with the following updated map:



| ARPA Funds Approved                             | Dollars   |              | Council<br>Approval |
|-------------------------------------------------|-----------|--------------|---------------------|
| ARPA Funds                                      |           | \$ 3,084,933 |                     |
|                                                 |           | <u> </u>     |                     |
| Water distribution                              | 389,775   |              | 8/19/2021           |
| (City Hall) Water and Sewage Facility           | 450,000   |              | 8/19/2021           |
| Water Plant                                     | 261,000   |              | 8/19/2021           |
| Clerk Dept, Web redesign, Management Soft       | 31,350    | artistan kan | 10/7/2021