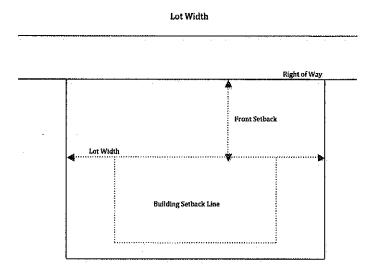

alth care medical cannabis organization as defined in the Code of the State of West Virginia, Chapter 16A, as amended.



# "Lot Measurements" means the following:

- (a) "Lot Depth" means the mean distance from the right-of-way line of the lot to its opposite rear line measured in a direction parallel to the side lot lines. Lot depth for triangular lots shall be the mean distance from the street line to the point of intersection of the side yards.
- (b) "Lot, Minimum Width" means the minimum lot width at the building setback line.
- (c) "Lot Width" means the distance measured between side lot lines, at the required building setback line. In a case where there is only one side lot line, lot width shall be measured between such side lot line and the opposite rear lot lines or street line.



|                                       | -               |
|---------------------------------------|-----------------|
|                                       | The second      |
|                                       |                 |
|                                       |                 |
|                                       | -               |
|                                       | ateria interior |
|                                       | the same        |
|                                       | -               |
|                                       | -               |
|                                       | -               |
|                                       | -               |
|                                       |                 |
|