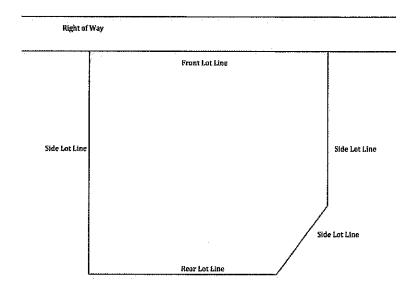

he Code of the State of West Virginia, Chapter 16A, as amended.
- "Medical Cannabis Organization, Health Care" means a vertically integrated health system approved by the West Virginia Bureau for Public Health to dispense medical cannabis or grow and process medical cannabis, or both, in accordance with a research study under the Code of the State of West Virginia, Chapter 16A, as amended.
- "Medical Cannabis Processing Facility" means a place where medical cannabis is permitted to be processed, refined, or otherwise converted into a legally permitted state, as provided for in the Code of the State of West Virginia, Chapter 16A, as amended. This term does not include a health care medical cannabis organization as defined in the Code of the State of West Virginia, Chapter 16A, as amended.



# "Lot Measurements" means the following:

- (a) "Lot Depth" means the mean distance from the right-of-way line of the lot to its opposite rear line measured in a direction parallel to the side lot lines. Lot depth for triangular lots shall be the mean distance from the street line to the point of intersection of the side yards.
- (b) "Lot, Minimum Width" means the minimum lot width at the building setback line.
- (c) "Lot Width" means the distance measured between side lot lines, at the required building setback line. In a case where there is only one side lot line, lot width shall be measured between such side lot line and the opposite rear lot lines or street line.



|                                       | -               |
|---------------------------------------|-----------------