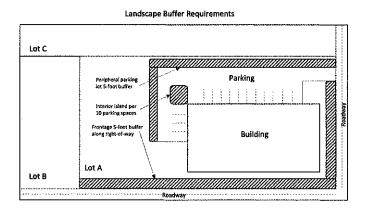

ponsible for providing, protecting and maintaining all landscaping in healthy and growing conditions, replacing it when necessary, and keeping it free from refuse and debris.
- (g) Frontage landscaping. Landscaping shall be provided along all property boundaries abutting the right-of-way of any street. A landscaping strip five (5) feet in width shall be located along the right-of-way except where driveway or other openings may be required. One tree shall be planted for each thirty (30) linear feet of the landscaping strip in addition to other planting materials.
- (h) Ground-mounted and monument signs. All non-temporary ground-mounted or monument signs shall be installed with a minimum surround of three (3) feet of regularly maintained floral and shrubbery landscaping in every direction.



# Section 21-108 Clear Sight Triangle.

In a clear sight triangle, the entire area shall remain clear of obstructions to sight, including but not limited to fences, hedges, other landscaping, and signs, above a plane established two and

one-half (2.5) feet in elevation to a height of eight (8) feet from grade level at the intersection of any street, alley, or other public right-of-way centerline.

# Section 21-109 Lot Lines and Irregular Lots.

- (a) Corner lots. Corner lots shall have no rear lot line.
- (b) Flag Lots. When the handle of a flag lot is less than the minimum width for a lot in the zoning district in which it is located, the handle is not to be used in delineating the minimum required lot width. The minimum lot width shall be taken from the front building line. However, t